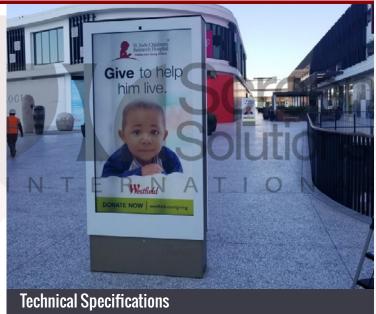

# Framing Options

- Frames available from 35" and up.
- Standard, powder-coated, painted, or anodized finishes.
- Frames can be made to hang, free-stand, or be customized to your specifications.
- Screen Solutions frames are made of lightweight, durable materials.
- Stainless steel frames are available for industrial use.
- Lightweight frames for table-top presentations\* are available for 35" and 50" screens.