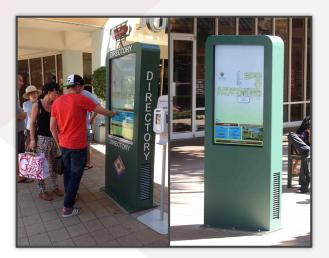

# **OUTDOOR KIOSKS**

Digital signage without fear of weather or environmental concerns! Outdoor Kiosks are built to accommodate the weather in every continent on the planet. Screen Solutions Outdoor Kiosk products can be shipped as an interactive touch-screen or as a stand-alone digital signage solution. Either product can be installed in most locations without concern of environmental conditions.

Our Outdoor Kiosks are individually manufactured to customer specifications. Our kiosks combine the latest and most effective digital signage and multitouch hardware in sleek, attractive designs that can be incorporated beautifully into almost any environment or setting.

### **Common Applications for Outdoor Kiosks**

- Shopping Mall
- Retail

- Travel and Tourism
- Hote
- Government
- Public Transit
- Amusement & Theme Parks
- Hotels
- Restaurants
- Healthcare
- Casino

## **Outdoor Kiosk Features**

- Easy to integrate.
- Quick setup
- Low maintenance
- Multitouch touch-screen technology available in multiple configurations.
- Vandal-resistant design.
- Turn-key, integrated CPU systems available.
- PC and Mac compatible.